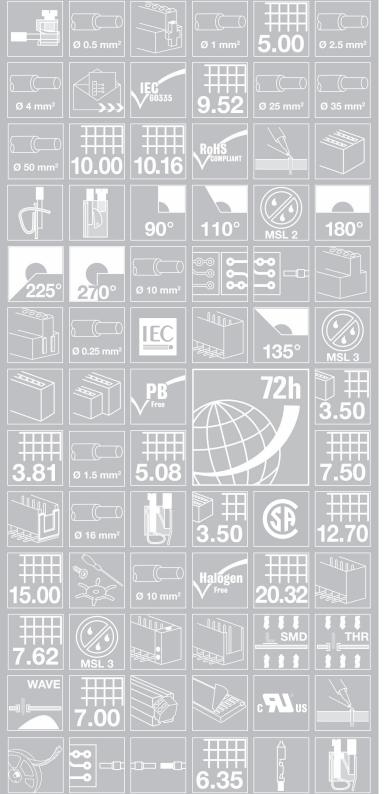

You can order your individual sample through the online catalogue, using our free OMNIMATE® sample service.

Here you can choose from more than 2,500 products that make up our OMNIMATE® Power, Signal and Housing solutions. And, only 72 hours later – they will be in your hands for testing in your application.