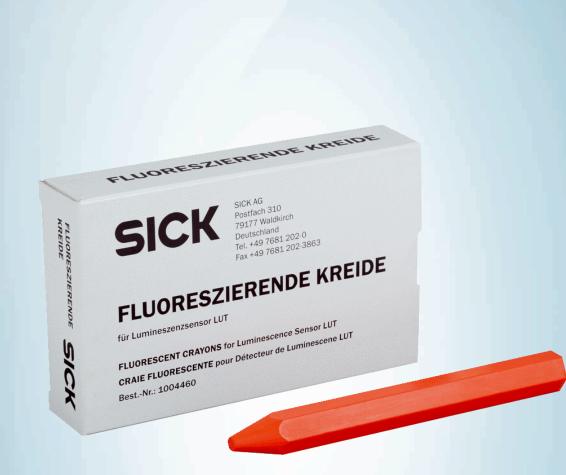

#### Ordering information

| Туре   | Part no. |
|--------|----------|
| LUM-FT | 1004460  |

Other models and accessories -> www.sick.com/

#### **Technical specifications**

| Accessory group | Reference materials                    |
|-----------------|----------------------------------------|
| Description     | Thick chalk, red fluorescent, 12 units |
| Material        | Crayon                                 |
| Housing color   | Red fluorescence                       |
| Classifications |                                        |
| ECI@ss 5.0      | 27279290                               |
| ECI@ss 5.1.4    | 27279290                               |
| ECI@ss 6.0      | 27279290                               |
| ECI@ss 6.2      | 27279290                               |
| ECI@ss 7.0      | 27279290                               |
| ECI@ss 8.0      | 27279290                               |
| ECI@ss 8.1      | 27279290                               |
| ECI@ss 9.0      | 27279090                               |
| ECI@ss 10.0     | 27279090                               |
| ECI@ss 11.0     | 27279090                               |
| ECI@ss 12.0     | 27279090                               |
| ETIM 5.0        | EC001195                               |
| ETIM 6.0        | EC001195                               |
| ETIM 7.0        | EC001195                               |
| ETIM 8.0        | EC001195                               |