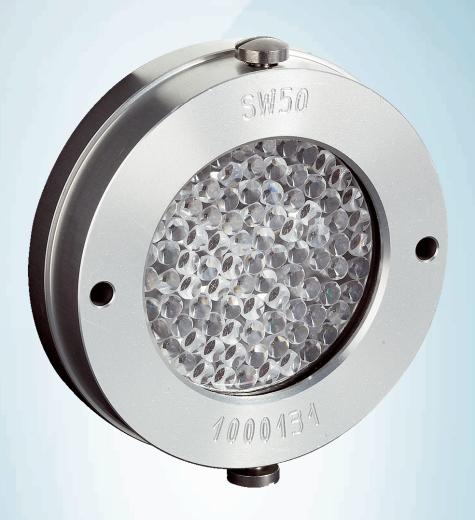

SW50

# Ordering information

| Туре | Part no. |
|------|----------|
| SW50 | 1000131  |

Other models and accessories → www.sick.com/

### Technical specifications

| Accessory group               | Reflectors                                          |
|-------------------------------|-----------------------------------------------------|
| Accessory family              | Special reflectors                                  |
| Description                   | High-temperature reflector, glass, screw connection |
| Diameter                      | 80 mm                                               |
| Reflective area               | 50 mm                                               |
| Mounting system type          | Screw-on, 2 hole mounting                           |
| Ambient operating temperature | ≤ +300 °C                                           |
| Material                      | Anodised Aluminium / borosilicate glass             |