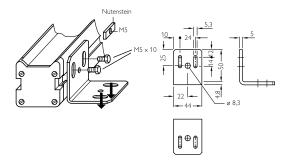

ent brackets                             |
| Packing unit     | 4 pieces                                       |
| Description      | Mounting kit 3, rotatable, with shock-absorber |

## Classifications

| ECI@ss 5.0     | 27279202 |
|----------------|----------|
| ECI@ss 5.1.4   | 27279202 |
| ECI@ss 6.0     | 27279202 |
| ECI@ss 6.2     | 27279202 |
| ECI@ss 7.0     | 27279202 |
| ECI@ss 8.0     | 27279202 |
| ECI@ss 8.1     | 27279202 |
| ECI@ss 9.0     | 27273701 |
| ECI@ss 10.0    | 27273701 |
| ECI@ss 11.0    | 27273701 |
| ECI@ss 12.0    | 27273701 |
| ETIM 5.0       | EC002024 |
| ETIM 6.0       | EC002024 |
| ETIM 7.0       | EC002024 |
| ETIM 8.0       | EC002024 |
| UNSPSC 16.0901 | 32131023 |

## Dimensional drawing (Dimensions in mm (inch))



## Instruction for installation















# SICK AT A GLANCE

SICK is one of the leading manufacturers of intelligent sensors and sensor solutions for industrial applications. A unique range of products and services creates the perfect basis for controlling processes securely and efficiently, protecting individuals from accidents and preventing damage to the environment.

We have extensive experience in a wide range of industries and understand their processes and requirements. With intelligent sensors, we can deliver exactly what our customers need. In application centers in Europe, Asia and North America, system solutions are tested and optimized in accordance with customer specifications. All this makes us a reliable supplier and development partner.

Comprehensive services complete our offering: SICK LifeTime Ser