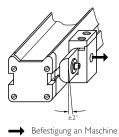

kets                             |
| Packing unit     | 4 pieces                                       |
| Description      | Mounting kit 3, rotatable, with shock-absorber |

## Classifications

| ECI@ss 5.0     | 27279202 |
|----------------|----------|
| ECI@ss 5.1.4   | 27279202 |
| ECI@ss 6.0     | 27279202 |
| ECI@ss 6.2     | 27279202 |
| ECI@ss 7.0     | 27279202 |
| ECI@ss 8.0     | 27279202 |
| ECI@ss 8.1     | 27279202 |
| ECI@ss 9.0     | 27273701 |
| ECI@ss 10.0    | 27273701 |
| ECI@ss 11.0    | 27273701 |
| ECI@ss 12.0    | 27273701 |
| ETIM 5.0       | EC002024 |
| ETIM 6.0       | EC002024 |
| ETIM 7.0       | EC002024 |
| ETIM 8.0       | EC002024 |
| UNSPSC 16.0901 | 32131023 |

## Dimensional drawing (Dimensions in mm (inch))



## Instruction for installation















# SICK AT A GLANCE

SICK is one of the leading manufacturers of intelligent sensors and sensor solutions for industrial applications. A unique range of products and services creates the perfect basis for controlling processes securely and efficiently, protecting individuals from accidents and preventing damage to the environment.

We have extensive experience in a wide range of industries and understand their processes and requirements. With intelligent sensors, we can deliver exactly what our customers need. In application centers in Europe, Asia and North America, system solutions are tested and optimized in accordance with customer specifications. All this makes us a reliable supplier and development partner.

Comprehensive services complete our offering: SICK LifeTime Services pr