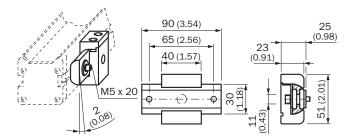

------|
| Accessory family | Alignment brackets                             |
| Packing unit     | 4 pieces                                       |
| Description      | Mounting kit 3, rotatable, with shock-absorber |

## Classifications

| ECI@ss 5.0     | 27279202 |
|----------------|----------|
| ECI@ss 5.1.4   | 27279202 |
| ECI@ss 6.0     | 27279202 |
| ECI@ss 6.2     | 27279202 |
| ECI@ss 7.0     | 27279202 |
| ECI@ss 8.0     | 27279202 |
| ECI@ss 8.1     | 27279202 |
| ECI@ss 9.0     | 27273701 |
| ECI@ss 10.0    | 27273701 |
| ECI@ss 11.0    | 27273701 |
| ECI@ss 12.0    | 27273701 |
| ETIM 5.0       | EC002024 |
| ETIM 6.0       | EC002024 |
| ETIM 7.0       | EC002024 |
| ETIM 8.0       | EC002024 |
| UNSPSC 16.0901 | 32131023 |

## Dimensional drawing (Dimensions in mm (inch))



## Instruction for installation















# SICK AT A GLANCE

SICK is one of the leading manufacturers of intelligent sensors and sensor solutions for industrial applications. A unique range of products and services creates the perfect basis for controlling processes securely and efficiently, protecting individuals from accidents and preventing damage to the environment.

We have extensive experience in a wide range of industries and understand their processes and requirements. With intelligent sensors, we can deliver exactly what our customers need. In application centers in Europe, Asia and North America, system solutions are tested and optimized in accordance with customer specifications. All this makes us a reliable supplier and development partner.

Comprehensive services compl