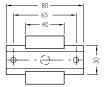

brackets                             |
| Packing unit     | 4 pieces                                       |
| Description      | Mounting kit 3, rotatable, with shock-absorber |

## Classifications

| ECI@ss 5.0     | 27279202 |
|----------------|----------|
| ECI@ss 5.1.4   | 27279202 |
| ECI@ss 6.0     | 27279202 |
| ECI@ss 6.2     | 27279202 |
| ECI@ss 7.0     | 27279202 |
| ECI@ss 8.0     | 27279202 |
| ECI@ss 8.1     | 27279202 |
| ECI@ss 9.0     | 27273701 |
| ECI@ss 10.0    | 27273701 |
| ECI@ss 11.0    | 27273701 |
| ECI@ss 12.0    | 27273701 |
| ETIM 5.0       | EC002024 |
| ETIM 6.0       | EC002024 |
| ETIM 7.0       | EC002024 |
| ETIM 8.0       | EC002024 |
| UNSPSC 16.0901 | 32131023 |

## Dimensional drawing (Dimensions in mm (inch))



## Instruction for installation















# SICK AT A GLANCE

SICK is one of the leading manufacturers of intelligent sensors and sensor solutions for industrial applications. A unique range of products and services creates the perfect basis for controlling processes securely and efficiently, protecting individuals from accidents and preventing damage to the environment.

We have extensive experience in a wide range of industries and understand their processes and requirements. With intelligent sensors, we can deliver exactly what our customers need. In application centers in Europe, Asia and North America, system solutions are tested and optimized in accordance with customer specifications. All this makes us a reliable supplier and development partner.

Comprehensive services complete our offering: SICK LifeTime Service