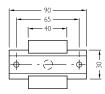

ts                             |
| Packing unit     | 4 pieces                                       |
| Description      | Mounting kit 3, rotatable, with shock-absorber |

## Classifications

| ECI@ss 5.0     | 27279202 |
|----------------|----------|
| ECI@ss 5.1.4   | 27279202 |
| ECI@ss 6.0     | 27279202 |
| ECI@ss 6.2     | 27279202 |
| ECI@ss 7.0     | 27279202 |
| ECI@ss 8.0     | 27279202 |
| ECI@ss 8.1     | 27279202 |
| ECI@ss 9.0     | 27273701 |
| ECI@ss 10.0    | 27273701 |
| ECI@ss 11.0    | 27273701 |
| ECI@ss 12.0    | 27273701 |
| ETIM 5.0       | EC002024 |
| ETIM 6.0       | EC002024 |
| ETIM 7.0       | EC002024 |
| ETIM 8.0       | EC002024 |
| UNSPSC 16.0901 | 32131023 |

## Dimensional drawing (Dimensions in mm (inch))



## Instruction for installation















# SICK AT A GLANCE

SICK is one of the leading manufacturers of intelligent sensors and sensor solutions for industrial applications. A unique range of products and services creates the perfect basis for controlling processes securely and efficiently, protecting individuals from accidents and preventing damage to the environment.

We have extensive experience in a wide range of industries and understand their processes and requirements. With intelligent sensors, we can deliver exactly what our customers need. In application centers in Europe, Asia and North America, system solutions are tested and optimized in accordance with customer specifications. All this makes us a reliable supplier and development partner.

Comprehensive services complete our offering: SICK LifeTime Services prov