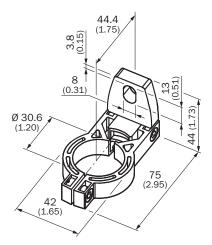

field heights            |
| Material         | Polyamide PA6                           |
| Packing unit     | 4 pieces                                |
| Description      | Mounting kit 2, rotatable, swivel mount |

#### Classifications

| ECI@ss 5.0     | 27279202 |
|----------------|----------|
| ECI@ss 5.1.4   | 27279202 |
| ECI@ss 6.0     | 27279202 |
| ECI@ss 6.2     | 27279202 |
| ECI@ss 7.0     | 27279202 |
| ECI@ss 8.0     | 27279202 |
| ECI@ss 8.1     | 27279202 |
| ECI@ss 9.0     | 27273701 |
| ECI@ss 10.0    | 27273701 |
| ECI@ss 11.0    | 27273701 |
| ECI@ss 12.0    | 27273701 |
| ETIM 5.0       | EC002024 |
| ETIM 6.0       | EC002024 |
| ETIM 7.0       | EC002024 |
| ETIM 8.0       | EC002024 |
| UNSPSC 16.0901 | 32131023 |

## Dimensional drawing (Dimensions in mm (inch))



## Exploded view





## SICK AT A GLANCE

SICK is one of the leading manufacturers of intelligent sensors and sensor solutions for industrial applications. A unique range of products and services creates the perfect basis for controlling processes securely and efficiently, protecting individuals from accidents and preventing damage to the environment.

We have extensive experience in a wide range of industries and understand their processes and requirements. With intelligent sensors, we can deliver exactly what our customers need. In application centers in Europe, Asia and North America, system solutions are tested and optimized in accordance with customer specifications. All this makes us a reliable supplier and development partner.

Comprehensive services complete our offering: SICK L