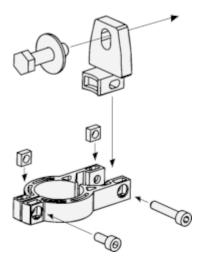

|
| Material         | Polyamide PA6                           |
| Packing unit     | 4 pieces                                |
| Description      | Mounting kit 2, rotatable, swivel mount |

#### Classifications

| ECI@ss 5.0     | 27279202 |
|----------------|----------|
| ECI@ss 5.1.4   | 27279202 |
| ECI@ss 6.0     | 27279202 |
| ECI@ss 6.2     | 27279202 |
| ECI@ss 7.0     | 27279202 |
| ECI@ss 8.0     | 27279202 |
| ECI@ss 8.1     | 27279202 |
| ECI@ss 9.0     | 27273701 |
| ECI@ss 10.0    | 27273701 |
| ECI@ss 11.0    | 27273701 |
| ECI@ss 12.0    | 27273701 |
| ETIM 5.0       | EC002024 |
| ETIM 6.0       | EC002024 |
| ETIM 7.0       | EC002024 |
| ETIM 8.0       | EC002024 |
| UNSPSC 16.0901 | 32131023 |

## Dimensional drawing (Dimensions in mm (inch))



## Exploded view





## SICK AT A GLANCE

SICK is one of the leading manufacturers of intelligent sensors and sensor solutions for industrial applications. A unique range of products and services creates the perfect basis for controlling processes securely and efficiently, protecting individuals from accidents and preventing damage to the environment.

We have extensive experience in a wide range of industries and understand their processes and requirements. With intelligent sensors, we can deliver exactly what our customers need. In application centers in Europe, Asia and North America, system solutions are tested and optimized in accordance with customer specifications. All this makes us a reliable supplier and development partner.

Comprehensive services complete our offering: SICK LifeTime Services provi