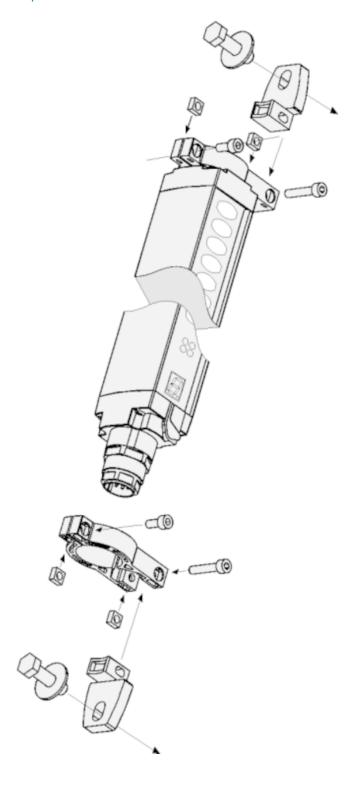

|
| Material         | Polyamide PA6                           |
| Packing unit     | 4 pieces                                |
| Description      | Mounting kit 2, rotatable, swivel mount |

#### Classifications

| ECI@ss 5.0     | 27279202 |
|----------------|----------|
| ECI@ss 5.1.4   | 27279202 |
| ECI@ss 6.0     | 27279202 |
| ECI@ss 6.2     | 27279202 |
| ECI@ss 7.0     | 27279202 |
| ECI@ss 8.0     | 27279202 |
| ECI@ss 8.1     | 27279202 |
| ECI@ss 9.0     | 27273701 |
| ECI@ss 10.0    | 27273701 |
| ECI@ss 11.0    | 27273701 |
| ECI@ss 12.0    | 27273701 |
| ETIM 5.0       | EC002024 |
| ETIM 6.0       | EC002024 |
| ETIM 7.0       | EC002024 |
| ETIM 8.0       | EC002024 |
| UNSPSC 16.0901 | 32131023 |

## Dimensional drawing (Dimensions in mm (inch))



## Exploded view





## SICK AT A GLANCE

SICK is one of the leading manufacturers of intelligent sensors and sensor solutions for industrial applications. A unique range of products and services creates the perfect basis for controlling processes securely and efficiently, protecting individuals from accidents and preventing damage to the environment.

We have extensive experience in a wide range of industries and understand their processes and requirements. With intelligent sensors, we can deliver exactly what our customers need. In application centers in Europe, Asia and North America, system solutions are tested and optimized in accordance with customer specifications. All this makes us a reliable supplier and development partner.

Comprehensive services complete our offering: SICK LifeTime Services pro