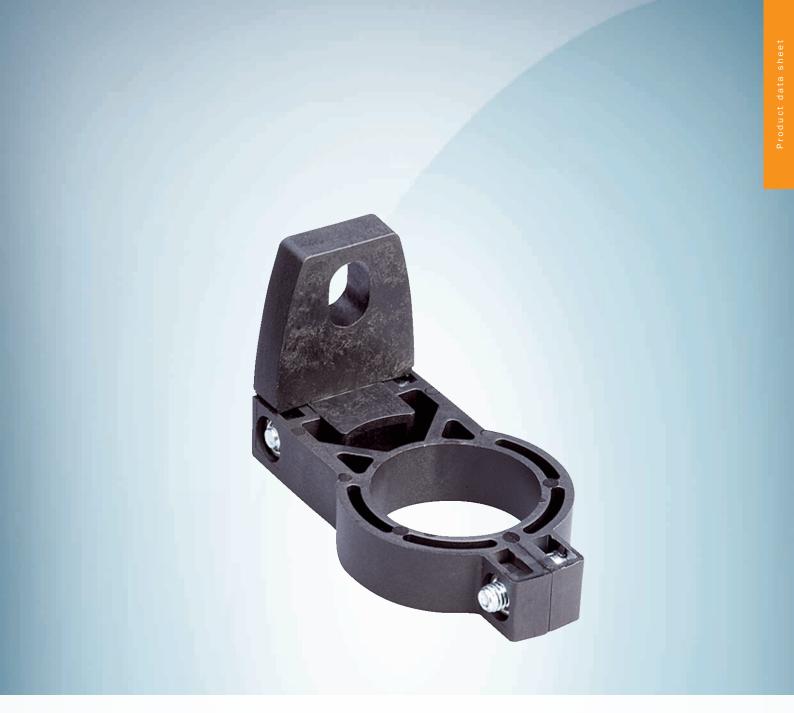

# **BEF-2SMMEAKU4**

## Technical specifications

| Accessory group  | Terminal and alignment brackets         |
|------------------|-----------------------------------------|
| Accessory family | Alignment brackets                      |
| Suitable for     | All protective field heights            |
| Material         | Polyamide PA6                           |
| Packing unit     | 4 pieces                                |
| Description      | Mounting kit 2, rotatable, swivel mount |