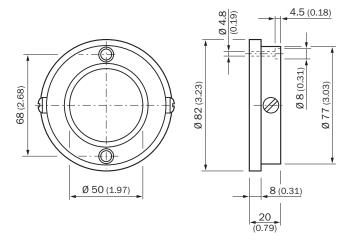

|
| Material         | Aluminum (anodised)                                                                                        |

#### Classifications

| ECI@ss 5.0     | 27279202 |
|----------------|----------|
| ECI@ss 5.1.4   | 27279202 |
| ECI@ss 6.0     | 27279202 |
| ECI@ss 6.2     | 27279202 |
| ECI@ss 7.0     | 27279202 |
| ECI@ss 8.0     | 27279202 |
| ECI@ss 8.1     | 27279202 |
| ECI@ss 9.0     | 27273701 |
| ECI@ss 10.0    | 27273701 |
| ECI@ss 11.0    | 27273701 |
| ECI@ss 12.0    | 27273701 |
| ETIM 5.0       | EC002024 |
| ETIM 6.0       | EC002024 |
| ETIM 7.0       | EC002467 |
| ETIM 8.0       | EC002467 |
| UNSPSC 16.0901 | 32131023 |

## Dimensional drawing (Dimensions in mm (inch))



# SICK AT A GLANCE

SICK is one of the leading manufacturers of intelligent sensors and sensor solutions for industrial applications. A unique range of products and services creates the perfect basis for controlling processes securely and efficiently, protecting individuals from accidents and preventing damage to the environment.

We have extensive experience in a wide range of industries and understand their processes and requirements. With intelligent sensors, we can deliver exactly what our customers need. In application centers in Europe, Asia and North America, system solutions are tested and optimized in accordance with customer specifications. All this makes us a reliable supplier and development partner.

Comprehensive services complete our offering: SICK LifeTime Services provid