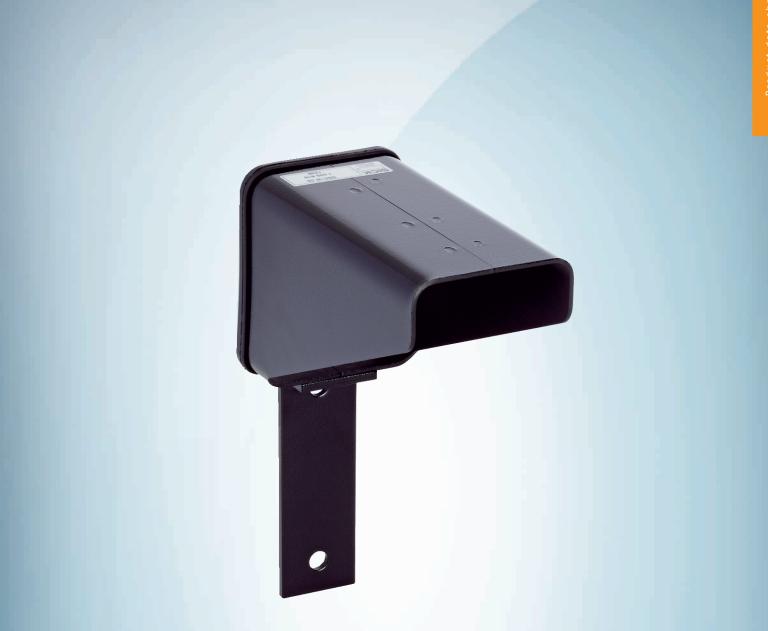

# Snow protection tube



### Snow protection tube



#### Ordering information

| Туре                 | Part no. |
|----------------------|----------|
| Snow protection tube | 1003619  |

Other models and accessories -> www.sick.com/

#### Detailed technical data

#### Technical specifications

| Accessory group  | Device protection (mechanical)           |
|------------------|------------------------------------------|
| Accessory family | Protective housings and protective pipes |
| Description      | Snow protection tube                     |
| Classifications  |                                          |
| ECI@ss 5.0       | 27371205                                 |
| ECI@ss 5.1.4     | 27371205                                 |
| ECI@ss 6.0       | 27371205