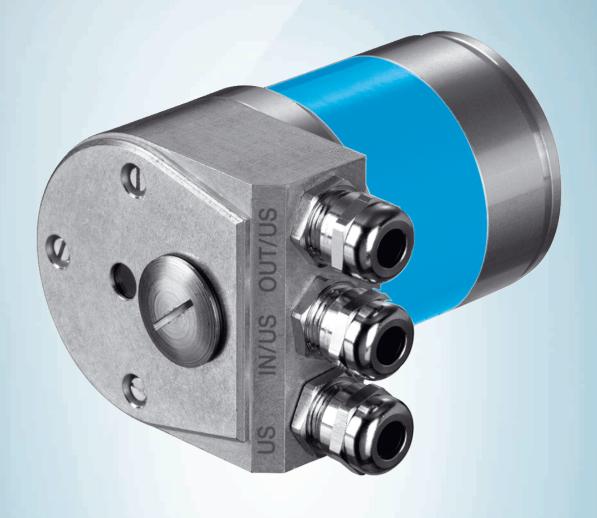

AD-ATM60-KR2DN

## Technical specifications

| Accessory family | Bus adapter             |
|------------------|-------------------------|
| Signal type      | DeviceNet™              |
| Number of slots  | 2                       |
| Note             | KR2 bus adapter, 2 x PG |
| Enclosure rating | IP67                    |