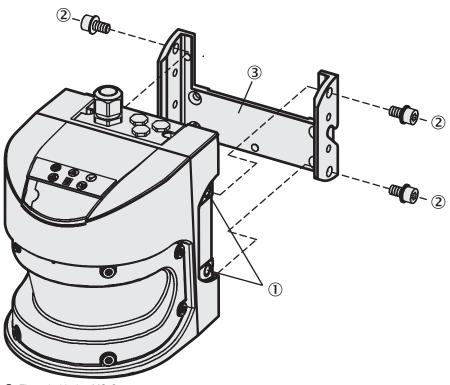

### Mounting kit 1

- Threaded holes M8x9
  Fixing screw
  Mounting kit 2
  Mounting kit 1

Threaded holes M8x9
 Mounting screws
 Mounting kit 1