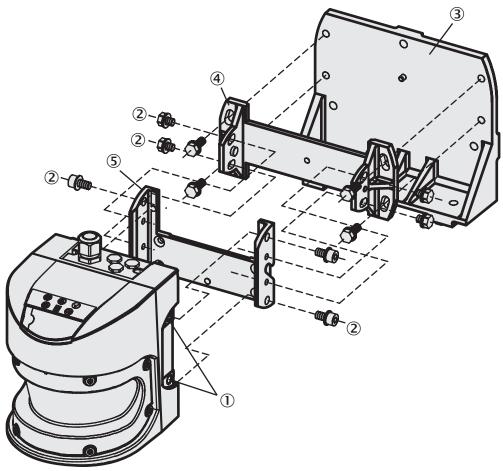

### Mounting kit 1

- Threaded holes M8x9
  Fixing screw
  Mounting kit 2
  Mounting kit 1

Threaded holes M8x9
 Mounting screws
 Mounting kit 1