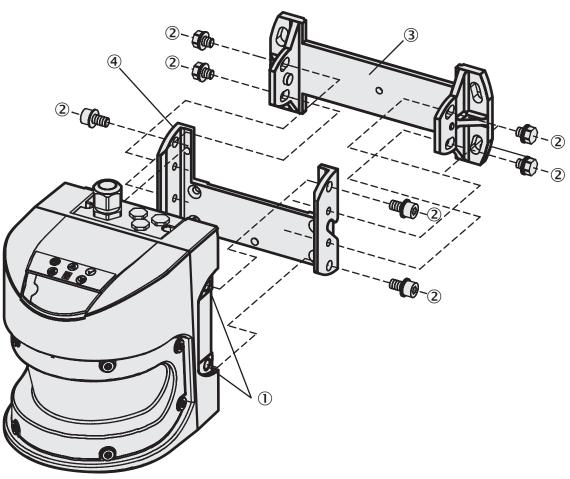

### Mounting kit 1

- Threaded holes M8x9
  Fixing screw
  Mounting kit 2
  Mounting kit 1

Threaded holes M8x9
 Mounting screws
 Mounting kit 1