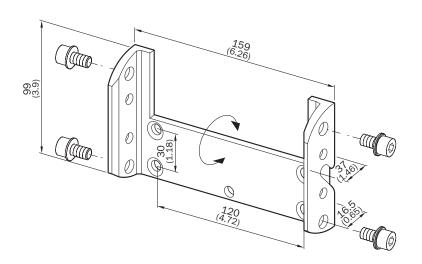

Dimensional drawing (Dimensions in mm (inch))

Instruction for installation

- Threaded holes M8x9
  Mounting screws
  Mounting kit 3
  Mounting kit 2
  Mounting kit 1

### Mounting kit 1

- Threaded holes M8x9
  Fixing screw
  Mounting kit 2
  Mounting kit 1

Threaded holes M8x9
 Mounting screws
 Mounting kit 1