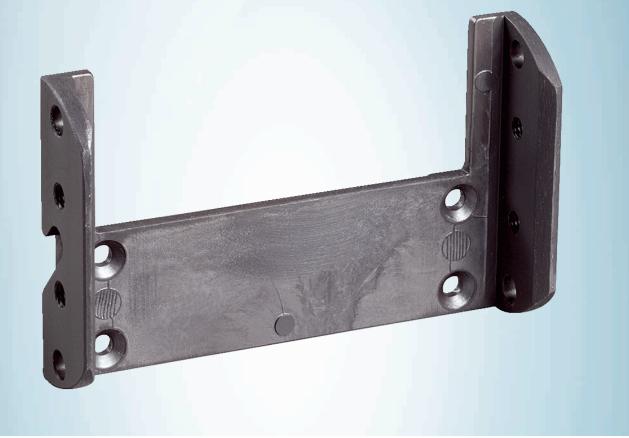

#### Detailed technical data

Technical specifications

| Accessory group  | Mounting brackets and plates                                                            |
|------------------|-----------------------------------------------------------------------------------------|
| Accessory family | Mounting brackets                                                                       |
| Material         | Aluminum                                                                                |
| Packing unit     | 1 piece                                                                                 |
| Description      | Mounting bracket for direct mounting, from the rear, on wall or machine, not adjustable |
| Classifications  |                                                                                         |
| ECI@ss 5.0       | 27279202                                                                                |
| ECI@ss 5.1.4     | 27279202                                                                                |
| ECI@ss 6.0       | 27279202                                                                                |
| ECI@ss 6.2       | 27279202                                                                                |
| ECI@ss 7.0       | 27279202                                                                                |
| ECI@ss 8.0       | 27279202                                                                                |
| ECI@ss 8.1       | 27279202                                                                                |
| ECI@ss 9.0       | 27273701                                                                                |
| ECI@ss 10.0      | 27273701                                                                                |
| ECI@ss 11.0      | 27273701                                                                                |
| ECI@ss 12.0      | 27273701                                                                                |
| ETIM 5.0         | EC002615                                                                                |
| ETIM 6.0         | EC002615                                                                                |
| ETIM 7.0         | EC002615                                                                                |
| ETIM 8.0         | EC002615                                                                                |
| UNSPSC 16.0901   | 32131023                                                                                |