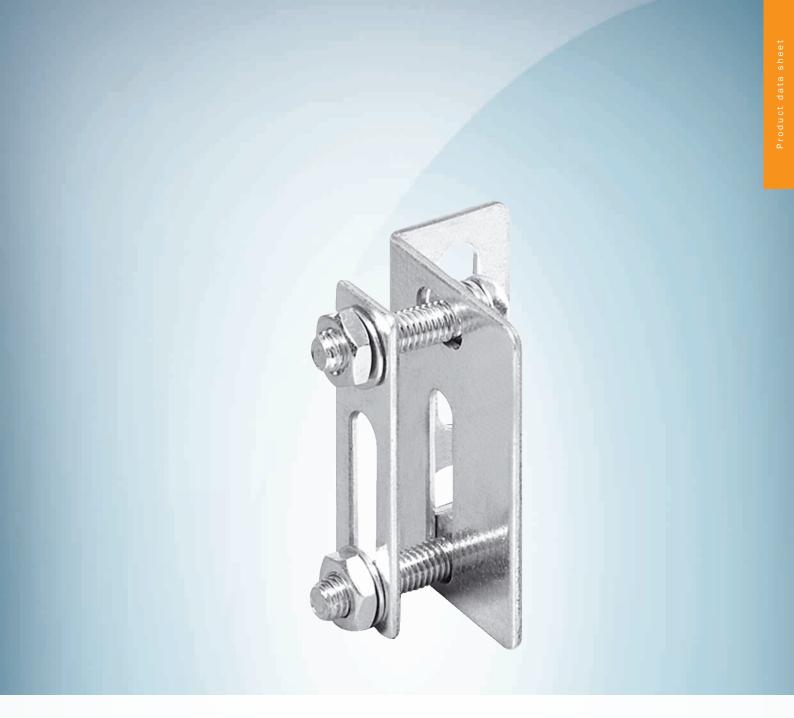

#### Technical specifications

| Accessory group  | Mounting brackets and plates       |
|------------------|------------------------------------|
| Accessory family | Mounting brackets                  |
| Suitable for     | W9M4-3                             |
| Material         | Steel, zinc coated                 |
| Items supplied   | Mounting hardware included         |
| Description      | Mounting bracket for wall mounting |