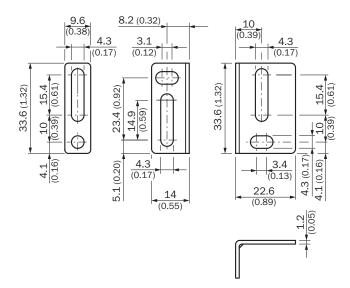

| W9M4-3                             |
| Material         | Steel, zinc coated                 |
| Items supplied   | Mounting hardware included         |
| Description      | Mounting bracket for wall mounting |

#### Classifications

| ECI@ss 5.0     | 27279202 |
|----------------|----------|
| ECI@ss 5.1.4   | 27279202 |
| ECI@ss 6.0     | 27279202 |
| ECI@ss 6.2     | 27279202 |
| ECI@ss 7.0     | 27279202 |
| ECI@ss 8.0     | 27279202 |
| ECI@ss 8.1     | 27279202 |
| ECI@ss 9.0     | 27273701 |
| ECI@ss 10.0    | 27273701 |
| ECI@ss 11.0    | 27273701 |
| ECI@ss 12.0    | 27273701 |
| ETIM 5.0       | EC002615 |
| ETIM 6.0       | EC002615 |
| ETIM 7.0       | EC002615 |
| ETIM 8.0       | EC002615 |
| UNSPSC 16.0901 | 32131023 |

# Dimensional drawing (Dimensions in mm (inch))



### SICK AT A GLANCE

SICK is one of the leading manufacturers of intelligent sensors and sensor solutions for industrial applications. A unique range of products and services creates the perfect basis for controlling processes securely and efficiently, protecting individuals from accidents and preventing damage to the environment.

We have extensive experience in a wide range of industries and understand their processes and requirements. With intelligent sensors, we can deliver exactly what our customers need. In application centers in Europe, Asia and North America, system solutions are tested and optimized in accordance with customer specifications. All this makes us a reliable supplier and development partner.

Comprehensive services complete our offering: SICK LifeTime Services prov