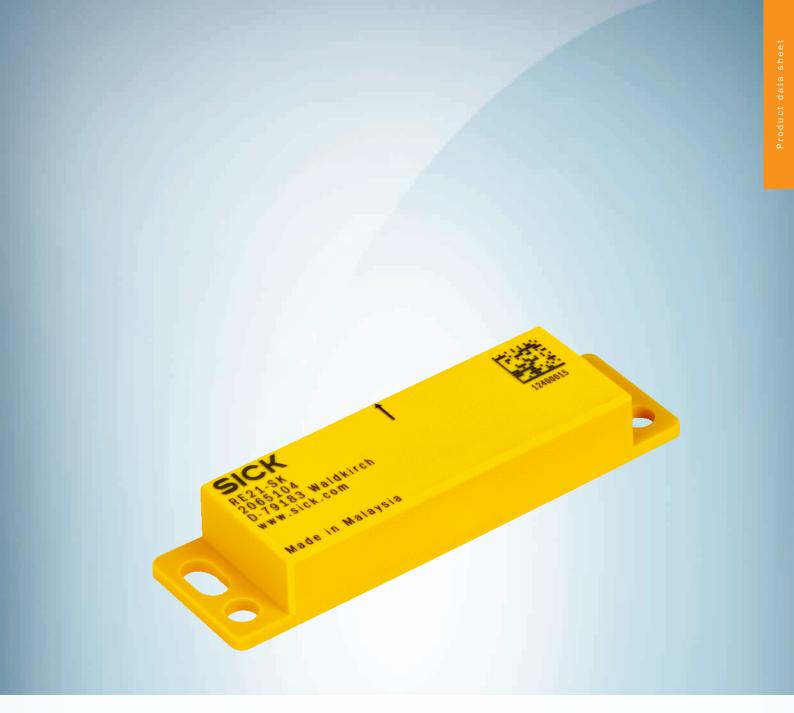

RE21-SK





## Ordering information

| Туре    | Part no. |
|---------|----------|
| RE21-SK | 1060293  |

Other models and accessories → www.sick.com/

# EHC

### Detailed technical data

#### Technical specifications

| Accessory group | Actuators                                    |
|-----------------|----------------------------------------------|
| Description     | Replacement actuator for RE21-Sxx, RE21-Sxxx |
| Weight          | 27 g                                         |

#### Classifications

| ECI@ss 5.0     | 27279290 |
|----------------|----------|
| ECI@ss 5.1.4   | 27279290 |
| ECI@ss 6.0     | 27279222 |
| ECI@ss 6.2     | 27279222 |
| ECI@ss 7.0     | 27279222 |
| ECI@ss 8.0     | 27279222 |
| ECI@ss 8.1     | 27279222 |
| ECI@ss 9.0     | 27270612 |
| ECI@ss 10.0