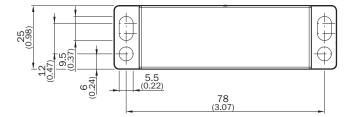

-|----------------------------------------------|
| Description     | Replacement actuator for RE21-Sxx, RE21-Sxxx |
| Weight          | 27 g                                         |

#### Classifications

| ECI@ss 5.0     | 27279290 |
|----------------|----------|
| ECI@ss 5.1.4   | 27279290 |
| ECI@ss 6.0     | 27279222 |
| ECI@ss 6.2     | 27279222 |
| ECI@ss 7.0     | 27279222 |
| ECI@ss 8.0     | 27279222 |
| ECI@ss 8.1     | 27279222 |
| ECI@ss 9.0     | 27270612 |
| ECI@ss 10.0    | 27270612 |
| ECI@ss 11.0    | 27270612 |
| ECI@ss 12.0    | 27270612 |
| ETIM 5.0       | EC002594 |
| ETIM 6.0       | EC002594 |
| ETIM 7.0       | EC002594 |
| ETIM 8.0       | EC002594 |
| UNSPSC 16.0901 | 31251501 |
|                |          |

## Dimensional drawing (Dimensions in mm (inch))





## SICK AT A GLANCE

SICK is one of the leading manufacturers of intelligent sensors and sensor solutions for industrial applications. A unique range of products and services creates the perfect basis for controlling processes securely and efficiently, protecting individuals from accidents and preventing damage to the environment.

We have extensive experience in a wide range of industries and understand their processes and requirements. With intelligent sensors, we can deliver exactly what our customers need. In application centers in Europe, Asia and North America, system solutions are tested and optimized in accordance with customer specifications. All this makes us a reliable supplier and development partner.

Comprehensive services complete our offering: SICK LifeTime Services provi