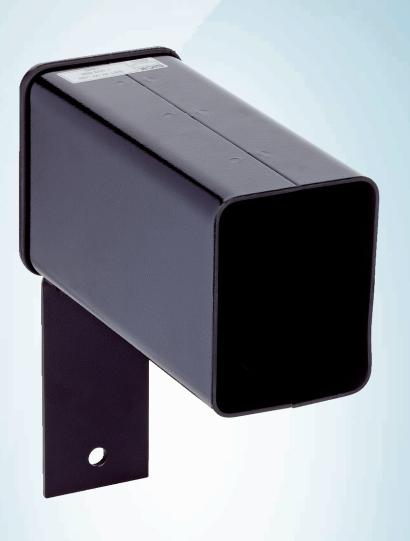

# Dust protection tube



### **Dust protection tube**



#### Ordering information

| Туре                 | Part no. |
|----------------------|----------|
| Dust protection tube | 1003556  |

Other models and accessories -> www.sick.com/

#### Detailed technical data

#### Technical specifications

| Accessory group  | Device protection (mechanical)           |
|------------------|------------------------------------------|
| Accessory family | Protective housings and protective pipes |
| Description      | Dust protection tube                     |
| Classifications  |                                          |
| ECI@ss 5.0       | 27371205                                 |
| ECI@ss 5.1.4     | 27371205                                 |
| ECI@ss 6.0       | 27371205