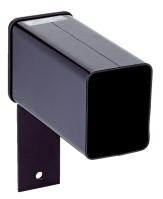

# Dust protection tube



### **Dust protection tube**



#### Ordering information

| Туре                 | Part no. |
|----------------------|----------|
| Dust protection tube | 1003556  |

Other models and accessories -> www.sick.com/

#### Detailed technical data

#### Technical specifications

| Accessory group  | Device protection (mechanical)           |
|------------------|------------------------------------------|
| Accessory family | Protective housings and protective pipes |
| Description      | Dust protection tube                     |
| Classifications  |                                          |
| ECI@ss 5.0       | 27371205                                 |
| ECI@ss 5.1.4     | 27371205                                 |
| ECI@ss 6.0       | 27371205                                 |
| ECI@ss 6.2       | 27371205