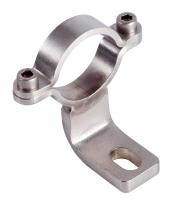

#### Technical specifications

| Accessory group  | Terminal and alignment brackets                |
|------------------|------------------------------------------------|
| Accessory family | Alignment brackets                             |
| Material         | Stainless steel 1.4350, stainless steel 1.4301 |
| Packing unit     | 4 pieces                                       |
| Description      | Reinforced stainless steel bracket, rotatable  |