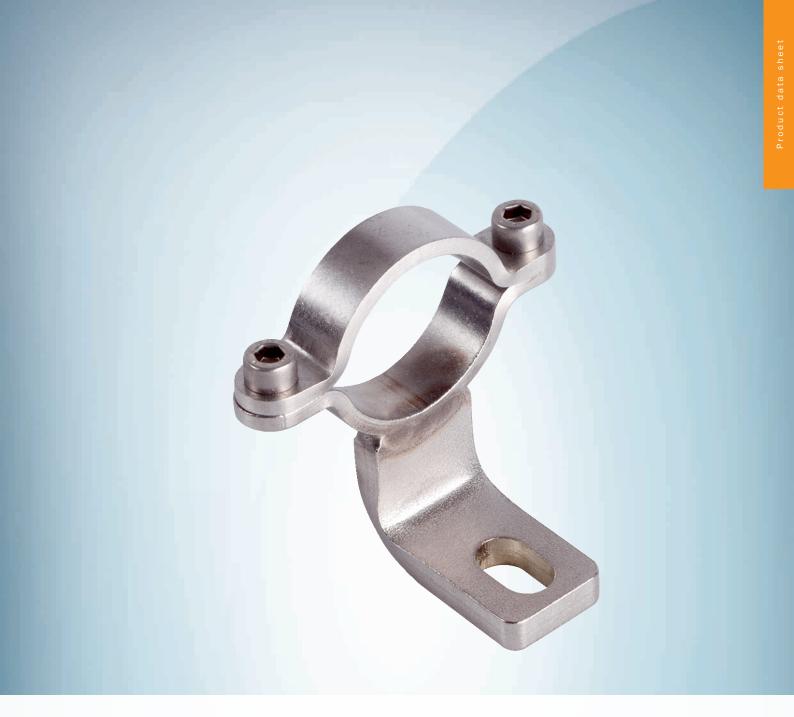

#### Technical specifications

| Accessory group  | Terminal and alignment brackets                |
|------------------|------------------------------------------------|
| Accessory family | Alignment brackets                             |
| Material         | Stainless steel 1.4350, stainless steel 1.4301 |
| Packing unit     | 4 pieces                                       |
| Description      | Reinforced stainless steel bracket, rotatable  |