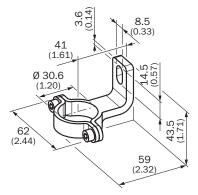

|
| Material         | Stainless steel 1.4350, stainless steel 1.4301 |
| Packing unit     | 4 pieces                                       |
| Description      | Reinforced stainless steel bracket, rotatable  |

#### Classifications

| ECI@ss 5.0     | 27279202 |
|----------------|----------|
| ECI@ss 5.1.4   | 27279202 |
| ECI@ss 6.0     | 27279202 |
| ECI@ss 6.2     | 27279202 |
| ECI@ss 7.0     | 27279202 |
| ECI@ss 8.0     | 27279202 |
| ECI@ss 8.1     | 27279202 |
| ECI@ss 9.0     | 27273701 |
| ECI@ss 10.0    | 27273701 |
| ECI@ss 11.0    | 27273701 |
| ECI@ss 12.0    | 27273701 |
| ETIM 5.0       | EC002024 |
| ETIM 6.0       | EC002024 |
| ETIM 7.0       | EC002024 |
| ETIM 8.0       | EC002024 |
| UNSPSC 16.0901 | 32131023 |

## Dimensional drawing (Dimensions in mm (inch))



## SICK AT A GLANCE

SICK is one of the leading manufacturers of intelligent sensors and sensor solutions for industrial applications. A unique range of products and services creates the perfect basis for controlling processes securely and efficiently, protecting individuals from accidents and preventing damage to the environment.

We have extensive experience in a wide range of industries and understand their processes and requirements. With intelligent sensors, we can deliver exactly what our customers need. In application centers in Europe, Asia and North America, system solutions are tested and optimized in accordance with customer specifications. All this makes us a reliable supplier and development partner.

Comprehensive services complete our offering: SICK LifeTime Services provi