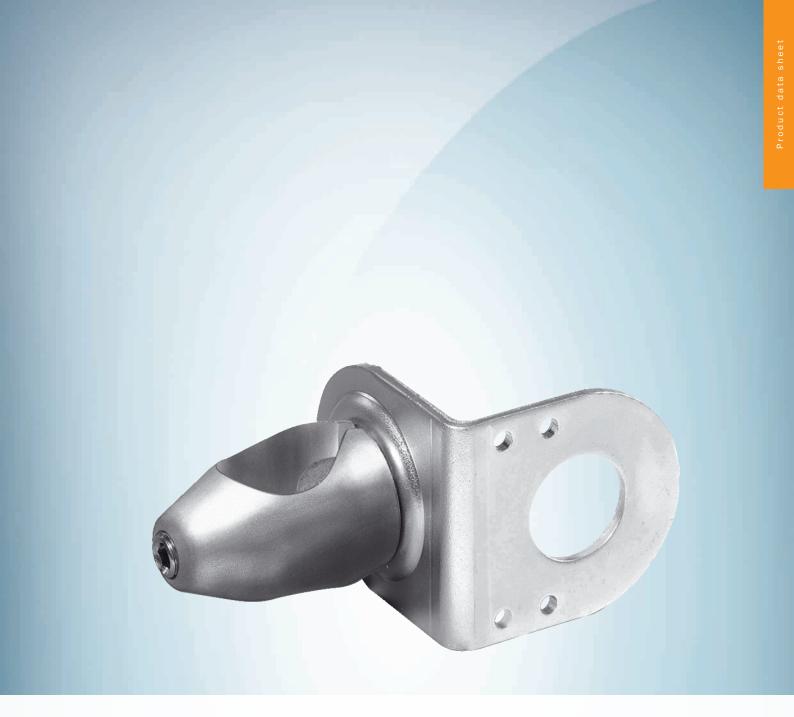

#### Technical specifications

| Accessory group | Universal bar clamp systems                   |
|-----------------|-----------------------------------------------|
| Material        | Steel, zinc coated                            |
| Items supplied  | Universal clamp (2022726), mounting hardware  |
| Description     | Plate H for universal clamp bracket           |
| Usable for      | MH15 V18 M18 round sensors UM18 W4-3 UC4 KT1M |