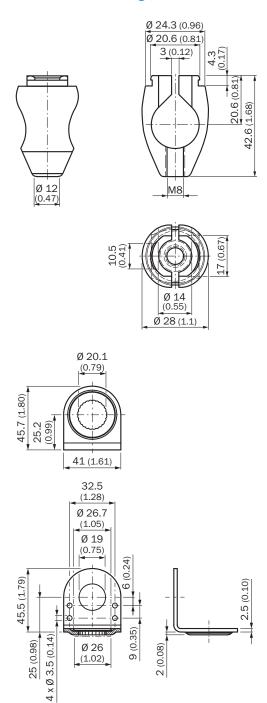

|
| Items supplied  | Universal clamp (2022726), mounting hardware  |
| Description     | Plate H for universal clamp bracket           |
| Usable for      | MH15 V18 M18 round sensors UM18 W4-3 UC4 KT1M |

#### Classifications

| ECI@ss 5.0     | 27279202 |
|----------------|----------|
| ECI@ss 5.1.4   | 27279202 |
| ECI@ss 6.0     | 27279202 |
| ECI@ss 6.2     | 27279202 |
| ECI@ss 7.0     | 27279202 |
| ECI@ss 8.0     | 27279202 |
| ECI@ss 8.1     | 27279202 |
| ECI@ss 9.0     | 27273701 |
| ECI@ss 10.0    | 27273701 |
| ECI@ss 11.0    | 27273701 |
| ECI@ss 12.0    | 27273701 |
| ETIM 5.0       | EC002024 |
| ETIM 6.0       | EC002024 |
| ETIM 7.0       | EC002024 |
| ETIM 8.0       | EC002024 |
| UNSPSC 16.0901 | 32131023 |

### Dimensional drawing (Dimensions in mm (inch))



## SICK AT A GLANCE

SICK is one of the leading manufacturers of intelligent sensors and sensor solutions for industrial applications. A unique range of products and services creates the perfect basis for controlling processes securely and efficiently, protecting individuals from accidents and preventing damage to the environment.

We have extensive experience in a wide range of industries and understand their processes and requirements. With intelligent sensors, we can deliver exactly what our customers need. In application centers in Europe, Asia and North America, system solutions are tested and optimized in accordance with customer specifications. All this makes us a reliable supplier and development partner.

Comprehensive services complete our offering: SICK LifeTime Services provi