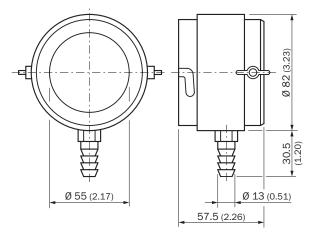

eter         | 82 mm                                                                                   |
| Material         | Aluminum (anodised)                                                                     |

### Classifications

| ECI@ss 5.0     | 27279290 |
|----------------|----------|
| ECI@ss 5.1.4   | 27279290 |
| ECI@ss 6.0     | 27279290 |
| ECI@ss 6.2     | 27279290 |
| ECI@ss 7.0     | 27279290 |
| ECI@ss 8.0     | 27279290 |
| ECI@ss 8.1     | 27279290 |
| ECI@ss 9.0     | 27279090 |
| ECI@ss 10.0    | 27279090 |
| ECI@ss 11.0    | 27279090 |
| ECI@ss 12.0    | 27279090 |
| ETIM 5.0       | EC002467 |
| ETIM 6.0       | EC002467 |
| ETIM 7.0       | EC002467 |
| ETIM 8.0       | EC002467 |
| UNSPSC 16.0901 | 39111827 |

### Dimensional drawing (Dimensions in mm (inch))



# SICK AT A GLANCE

SICK is one of the leading manufacturers of intelligent sensors and sensor solutions for industrial applications. A unique range of products and services creates the perfect basis for controlling processes securely and efficiently, protecting individuals from accidents and preventing damage to the environment.

We have extensive experience in a wide range of industries and understand their processes and requirements. With intelligent sensors, we can deliver exactly what our customers need. In application centers in Europe, Asia and North America, system solutions are tested and optimized in accordance with customer specifications. All this makes us a reliable supplier and development partner.

Comprehensive services complete our offering: SICK LifeTime Services provid