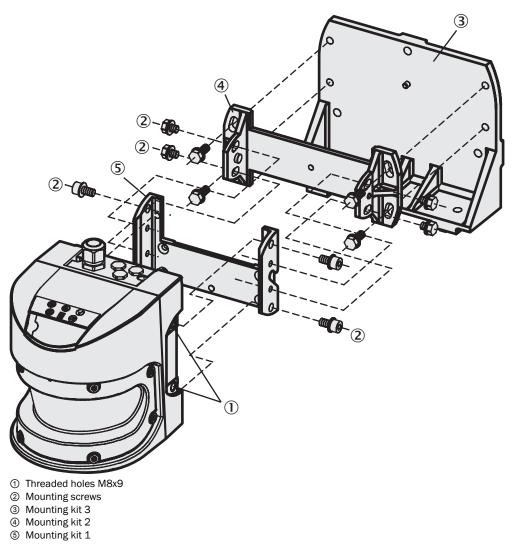

### Instruction for installation

- Threaded holes M8x9
  Fixing screw
  Mounting kit 2
  Mounting kit 1