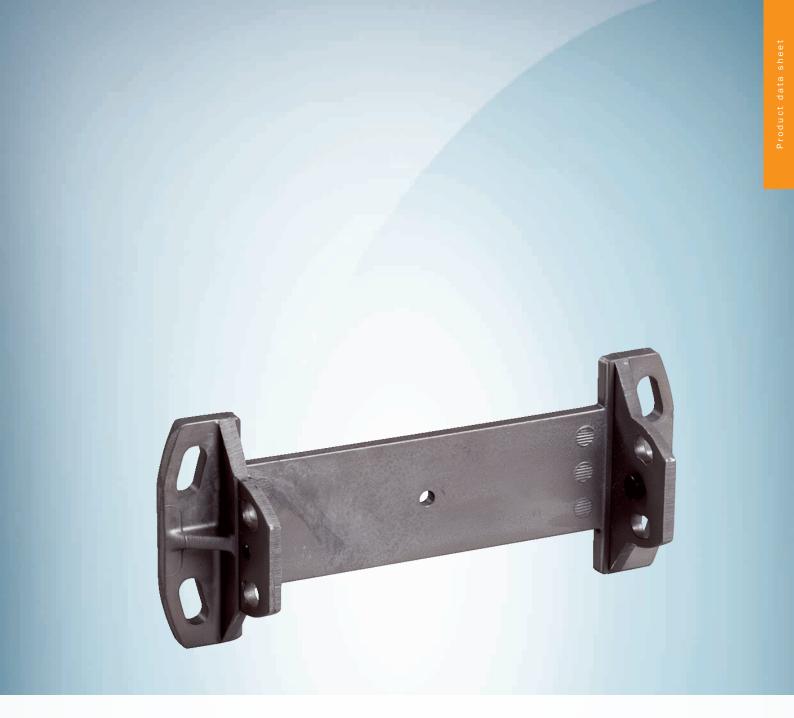

## **Technical specifications**

| Accessory group  | Mounting brackets and plates                                                                                                                       |
|------------------|----------------------------------------------------------------------------------------------------------------------------------------------------|
| Accessory family | Mounting brackets                                                                                                                                  |
| Material         | Aluminum                                                                                                                                           |
| Packing unit     | 1 piece                                                                                                                                            |
| Description      | Mounting bracket for rear mounting on wall or machine, adjustable longitudinal and lateral axes, only in conjunction with mounting kit 1 (2015623) |