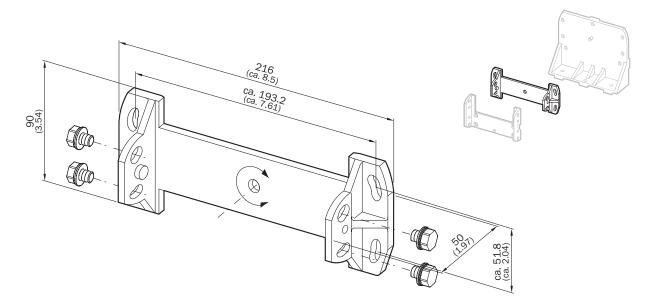

|
| Description      | Mounting bracket for rear mounting on wall or machine, adjustable longitudinal and lateral axes, only in conjunction with mounting kit 1 (2015623) |

### Classifications

| ECI@ss 5.0     | 27279202 |
|----------------|----------|
| ECI@ss 5.1.4   | 27279202 |
| ECI@ss 6.0     | 27279202 |
| ECI@ss 6.2     | 27279202 |
| ECI@ss 7.0     | 27279202 |
| ECI@ss 8.0     | 27279202 |
| ECI@ss 8.1     | 27279202 |
| ECI@ss 9.0     | 27273701 |
| ECI@ss 10.0    | 27273701 |
| ECI@ss 11.0    | 27273701 |
| ECI@ss 12.0    | 27273701 |
| ETIM 5.0       | EC002615 |
| ETIM 6.0       | EC002615 |
| ETIM 7.0       | EC002615 |
| ETIM 8.0       | EC002615 |
| UNSPSC 16.0901 | 32131023 |

## Dimensional drawing (Dimensions in mm (inch))



### Instruction for installation





- Threaded holes M8x9
  Fixing screw
  Mounting kit 2
  Mounting kit 1

# SICK AT A GLANCE

SICK is one of the leading manufacturers of intelligent sensors and sensor solutions for industrial applications. A unique range of products and services creates the perfect basis for controlling processes securely and efficiently, protecting individuals from accidents and preventing damage to the environment.

We have extensive experience in a wide range of industries and understand their processes and requirements. With intelligent sensors, we can deliver exactly what our customers need. In application centers in Europe, Asia and North America, system solutions are tested and optimized in accordance with customer specifications. All this makes us a reliable