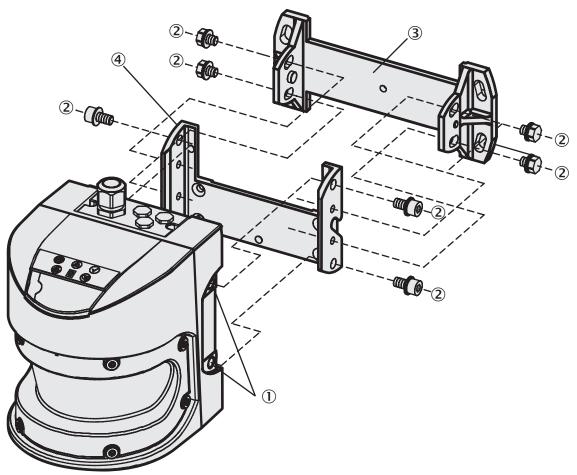

## **Technical specifications**

| Accessory group  | Mounting brackets and plates                                                                                                                       |
|------------------|----------------------------------------------------------------------------------------------------------------------------------------------------|
| Accessory family | Mounting brackets                                                                                                                                  |
| Material         | Aluminum                                                                                                                                           |
| Packing unit     | 1 piece                                                                                                                                            |
| Description      | Mounting bracket for rear mounting on wall or machine, adjustable longitudinal and lateral axes, only in conjunction with mounting kit 1 (2015623) |

### Instruction for installation

- Threaded holes M8x9
  Fixing screw
  Mounting kit 2
  Mounting kit 1