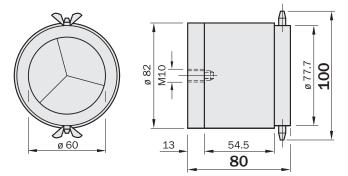

## Dimensional drawing (Dimensions in mm (inch))

### Technical specifications

| Accessory group               | Reflectors                                                                                     |
|-------------------------------|------------------------------------------------------------------------------------------------|
| Accessory family              | Special reflectors                                                                             |
| Description                   | Single triple glass reflector for the greatest scanning ranges, focus = 20 m, screw connection |
| Diameter                      | 82 mm                                                                                          |
| Reflective area               | 60 mm                                                                                          |
| Mounting system type          | Screw-on, 1 hole mounting                                                                      |
| Ambient operating temperature | -20 °C +65 °C                                                                                  |
| Material                      | Aluminum (anodized) / glass                                                                    |