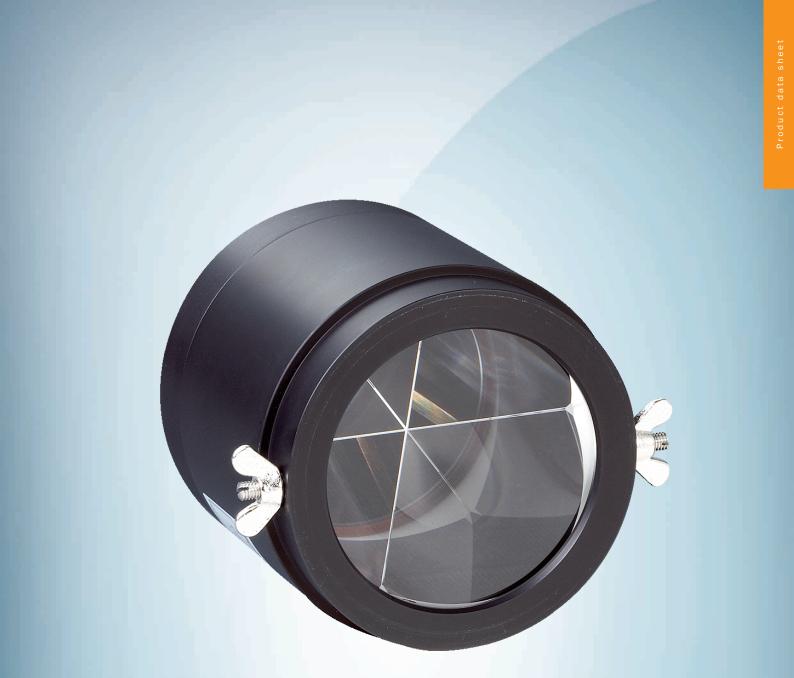

### Technical specifications

| Accessory group               | Reflectors                                                                                     |
|-------------------------------|------------------------------------------------------------------------------------------------|
| Accessory family              | Special reflectors                                                                             |
| Description                   | Single triple glass reflector for the greatest scanning ranges, focus = 20 m, screw connection |
| Diameter                      | 82 mm                                                                                          |
| Reflective area               | 60 mm                                                                                          |
| Mounting system type          | Screw-on, 1 hole mounting                                                                      |
| Ambient operating temperature | -20 °C +65 °C                                                                                  |
| Material                      | Aluminum (anodized) / glass                                                                    |