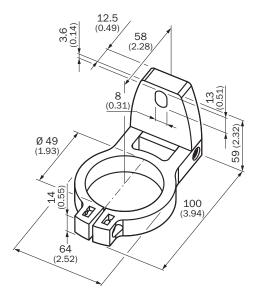

|
| Suitable for     | All protective field heights             |
| Packing unit     | 4 pieces                                 |
| Description      | Mounting kit 12, rotatable, swivel mount |

#### Classifications

| ECI@ss 5.0     | 27279202 |
|----------------|----------|
| ECI@ss 5.1.4   | 27279202 |
| ECI@ss 6.0     | 27279202 |
| ECI@ss 6.2     | 27279202 |
| ECI@ss 7.0     | 27279202 |
| ECI@ss 8.0     | 27279202 |
| ECI@ss 8.1     | 27279202 |
| ECI@ss 9.0     | 27273701 |
| ECI@ss 10.0    | 27273701 |
| ECI@ss 11.0    | 27273701 |
| ECI@ss 12.0    | 27273701 |
| ETIM 5.0       | EC002024 |
| ETIM 6.0       | EC002024 |
| ETIM 7.0       | EC002024 |
| ETIM 8.0       | EC002024 |
| UNSPSC 16.0901 | 32131023 |

#### Dimensional drawing (Dimensions in mm (inch))



## SICK AT A GLANCE

SICK is one of the leading manufacturers of intelligent sensors and sensor solutions for industrial applications. A unique range of products and services creates the perfect basis for controlling processes securely and efficiently, protecting individuals from accidents and preventing damage to the environment.

We have extensive experience in a wide range of industries and understand their processes and requirements. With intelligent sensors, we can deliver exactly what our customers need. In application centers in Europe, Asia and North America, system solutions are tested and optimized in accordance with customer specifications. All this makes us a reliable supplier and development partner.

Comprehensive services complete our offering: SICK LifeTime Services provi