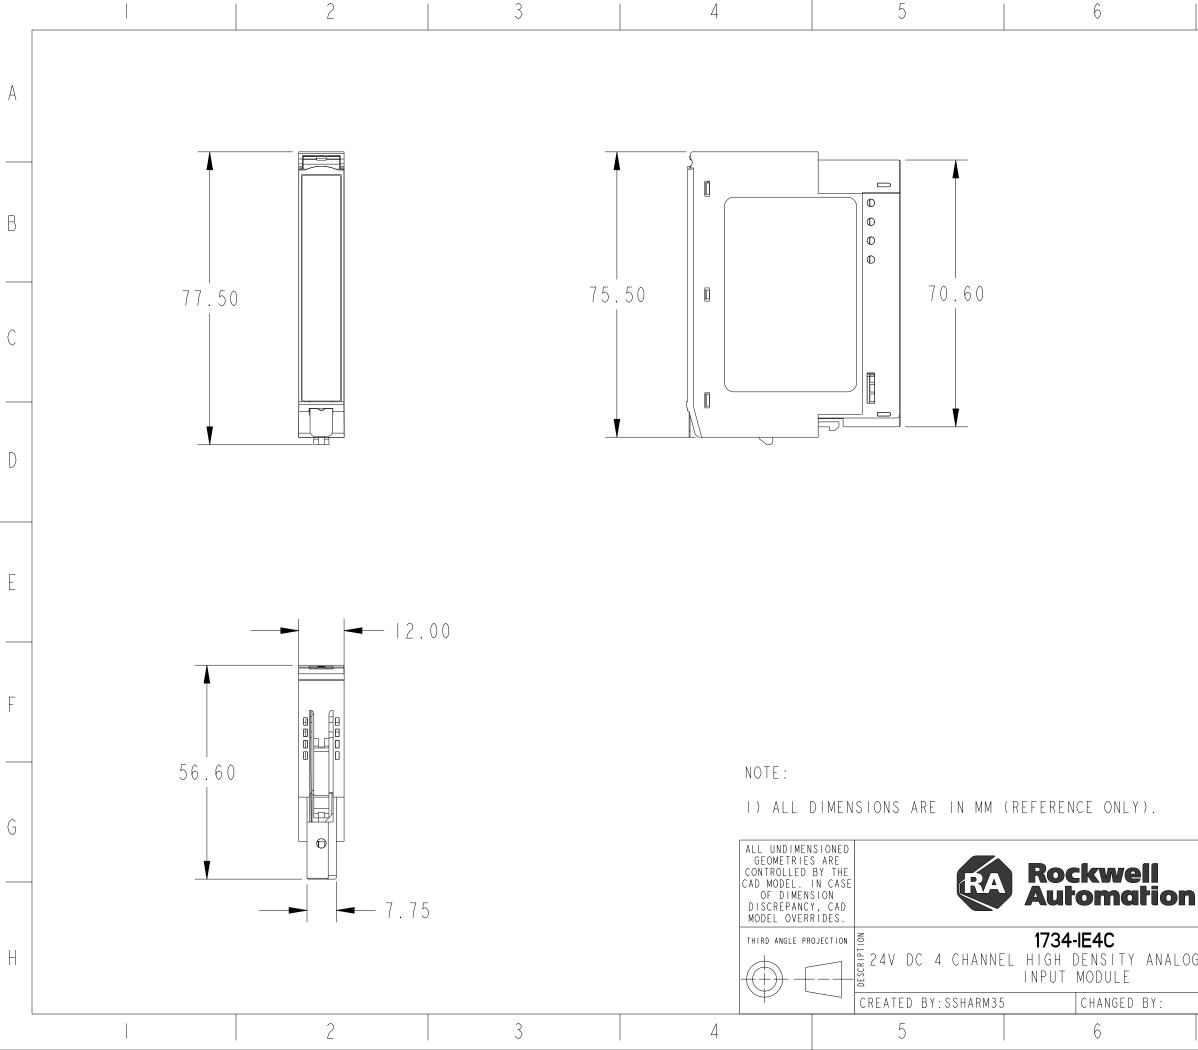

|              | 7         | ,                                                                                                         |                                                  | 8                                                       |                                     |                       |   |
|--------------|-----------|-----------------------------------------------------------------------------------------------------------|--------------------------------------------------|---------------------------------------------------------|-------------------------------------|-----------------------|---|
|              |           |                                                                                                           |